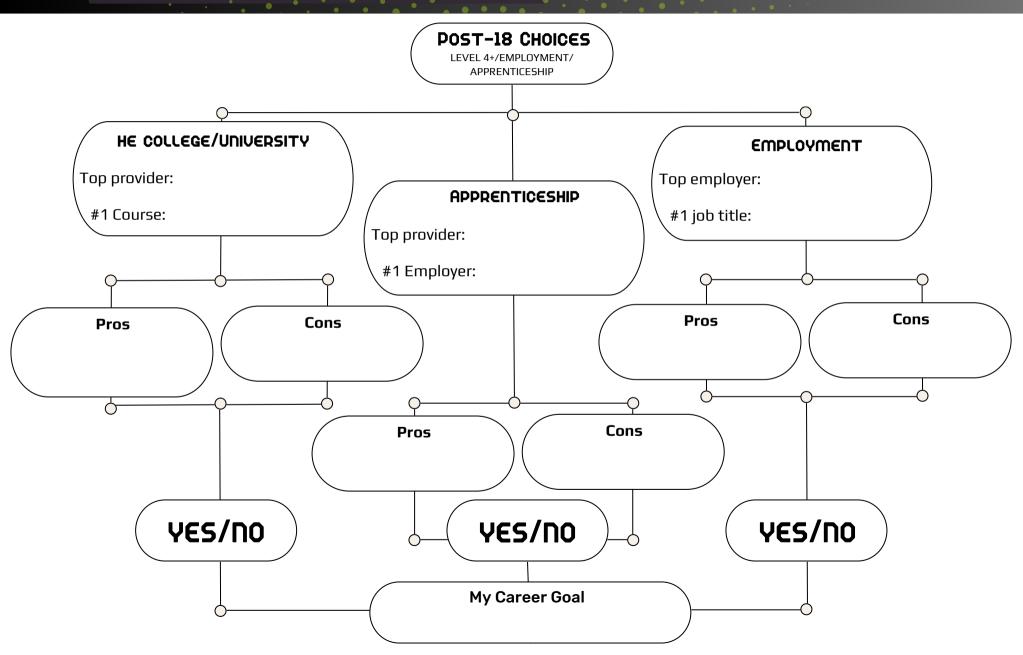

# POST-16 CAREERS WEEK 2023

Using the 16+ Digital Prospectus and the provider websites use this worksheet to create your own checklist and scoreboard of the things you will need to prepare to attend a college or university open day. Total up the scores to see which comes out best!

Remember there are lots of things to consider and this is just a starting point for conversations and research.