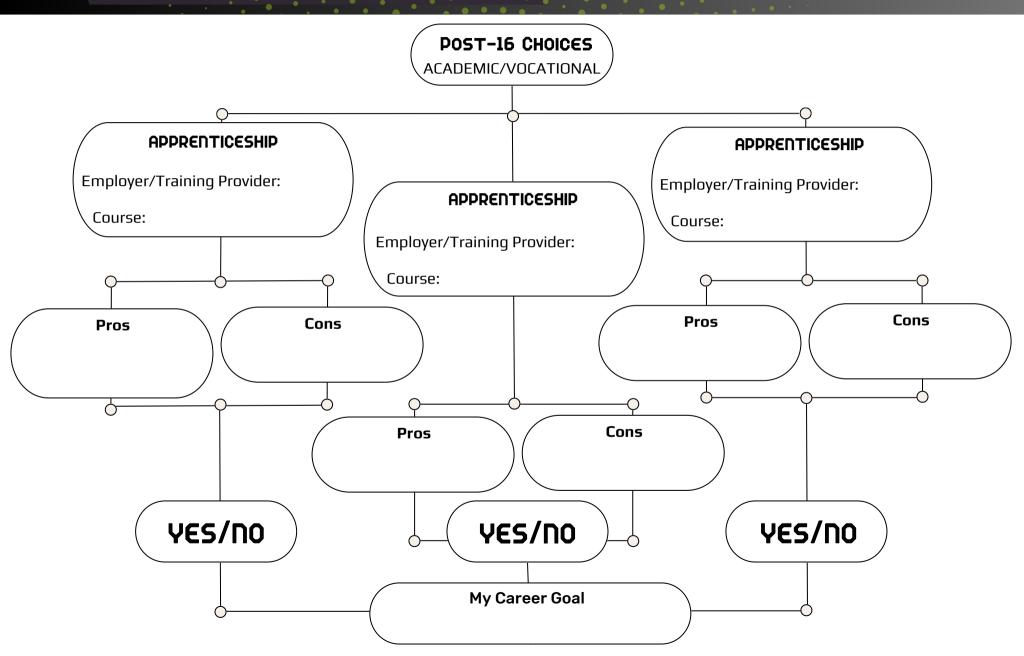

# POST-16 CAREERS WEEK 2023

Using the 16+ Digital Prospectus and the provider websites use this worksheet to create your own checklist and scoreboard of the things you will need to prepare to attend a college or university open day. Total up the scores to see which comes out best!

Remember there are lots of things to consider and this is just a starting point for conversations and research.