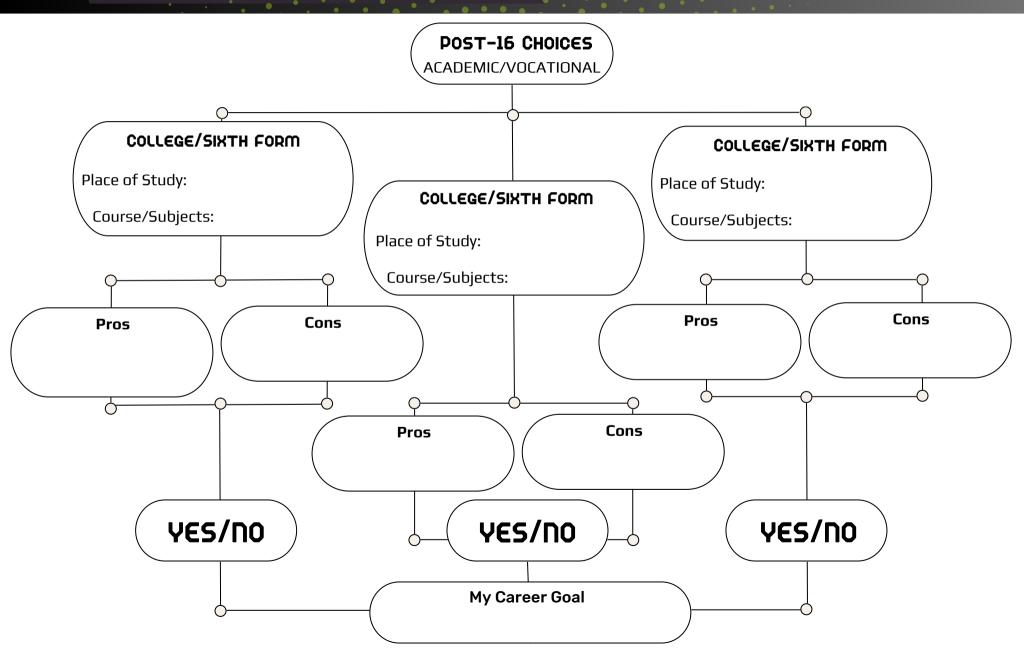

# POST-16 CAREERS WEEK 2023

Using the 16+ Digital Prospectus and the provider websites use this worksheet to create your own checklist and scoreboard of the things you will need to prepare to attend a college or university open day. Total up the scores to see which comes out best!

Remember there are lots of things to consider and this is just a starting point for conversations and research.